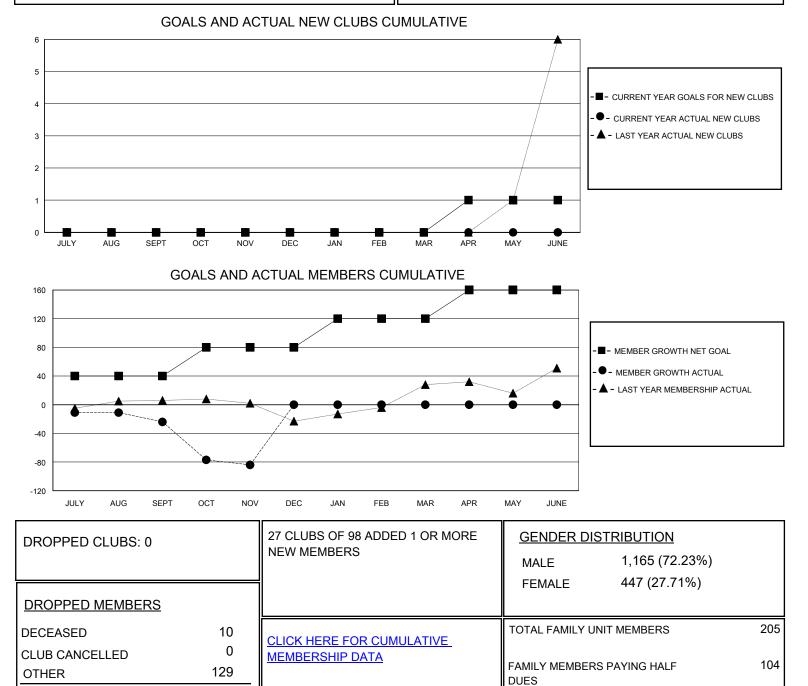

## District 105CW

Results as of: 11/30/2023

| GMT:                  | LOCATION ENGLAND |           |               |                       |                        |                         | GMT CA                                             |
|-----------------------|------------------|-----------|---------------|-----------------------|------------------------|-------------------------|----------------------------------------------------|
| Clubs                 |                  |           |               | Members               |                        |                         |                                                    |
| RESULTS FOR 2023-2024 |                  |           |               | RESULTS FOR 2023-2024 |                        |                         |                                                    |
| QUARTER               | NEW CLUB GOAL    | NEW CLUBS | DROPPED CLUBS | QUARTER MEM           | BER GROWTH NET<br>GOAL | MEMBER GROWTH<br>ACTUAL | DROPPED<br>MEMBERS ACTUAL<br>(including transfers) |
| JULY/AUG/SEPT         | 0                | 0         | 0             | JULY/AUG/SEPT         | 40                     | 41                      | 55                                                 |
| OCT/NOV/DEC           | 0                | 0         | 0             | OCT/NOV/DEC           | 40                     | 40                      | 84                                                 |
| JAN/FEB/MAR           | 0                | 0         | 0             | JAN/FEB/MAR           | 40                     | 0                       | 0                                                  |
| APR/MAY/JUNE          | 1                | 0         | 0             | APR/MAY/JUNE          | 40                     | 0                       | 0                                                  |